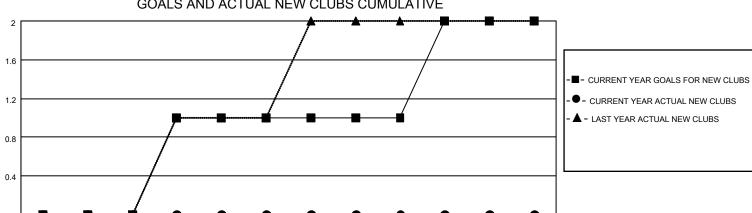

## District 23 B

| LOCATION CONNECTICUT |               |             | District 23 B |                       | Results as of: 1/31/2021 |                         |                                                    |  |  |
|----------------------|---------------|-------------|---------------|-----------------------|--------------------------|-------------------------|----------------------------------------------------|--|--|
| Clubs                |               |             |               | Members               |                          |                         |                                                    |  |  |
|                      | RESULTS FOR   | R 2020-2021 |               | RESULTS FOR 2020-2021 |                          |                         |                                                    |  |  |
| QUARTER              | NEW CLUB GOAL | NEW CLUBS   | DROPPED CLUBS | QUARTER ME            | MBER GROWTH NET<br>GOAL  | MEMBER GROWTH<br>ACTUAL | DROPPED<br>MEMBERS ACTUAL<br>(including transfers) |  |  |
| JULY/AUG/SEPT        | 0             | 0           | 0             | JULY/AUG/SEPT         | 10                       | 33                      | 41                                                 |  |  |
| OCT/NOV/DEC          | 1             | 0           | 0             | OCT/NOV/DEC           | 25                       | 42                      | 36                                                 |  |  |
| JAN/FEB/MAR          | 0             | 0           | 0             | JAN/FEB/MAR           | 40                       | 3                       | 6                                                  |  |  |
| APR/MAY/JUNE         | 1             | 0           | 0             | APR/MAY/JUNE          | 40                       | 0                       | 0                                                  |  |  |
| 2                    | GOALS         | AND ACTUA   | L NEW CLUBS C | UMULATIVE             |                          |                         |                                                    |  |  |